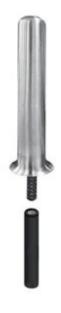

## INTRODUCTION

Our **CRYSTAL BOLLARDS** has been designed to protect structures and equipment from impact damage caused by heavier vehicles or in environments where vehicles circulate at high speed.

**CRYSTAL BOLLARDS** consists of composite resins, covered with Stainless Steel (304 / 316L) (not painted), to be easy to clean, with an attractive appearance

# **FEATURES**

- Material: Stainless Steel Grade 304, polished finish. 2 mm thickness
- Dome Top as standard, Slope Top and Flat Top also available.
- Base Plate fixed on ground level