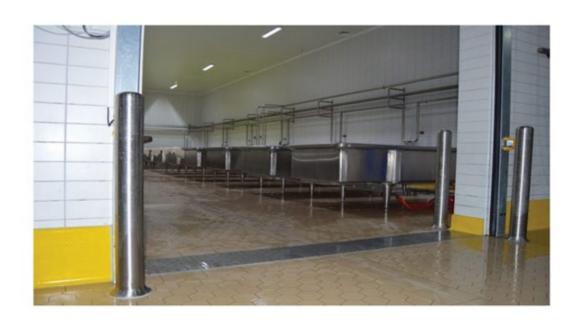

## INTRODUCTION

Our **CRYSTAL BOLLARDS** has been designed to protect structures and equipment from impact damage caused by heavier vehicles or in environments where vehicles circulate at high speed.

**CRYSTAL BOLLARDS** consists of composite resins, covered with Stainless Steel (304 / 316L) (not painted), to be easy to clean, with an attractive appearance

### **APPLICATIONS**

Food production plants (ex: Dairy production, Slaughterhouses, Beverage industry, all kind of food related production, kitchens, hallways, etc..)

Chemical plants, Pharmaceutical plants, etc..