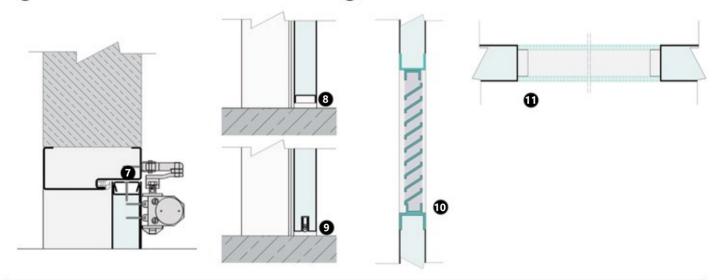

# STAINLESS STEEL CLEAN ROOM DOORS

SWING **DOORS** 

- 1 Stainless Steel Leaf Sheet Thickness 1.25 mm
- 2 Stainless Steel Frame Sheet Thickness 1.5 mm
- 3 Leaf Core: Polystyrene or Honeycomb
- 4 Lever Handle Set

- **5** Anchor Bolt
- 6 Rubber Seal
- 7 Top U Channel
- 8 Bottom U Channel
- OP. Automatic bottom seal

**Technical Data Sheet** 

- 10 OP. Louver
- Seamless Vision Panel

### FRAME ON WALL SECTION: