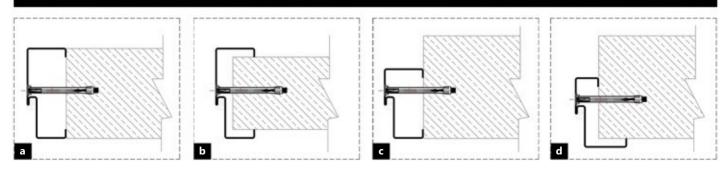

high traffic impact and other common problems, to be the ideal solution.

As well the high quality Stainless Steel is easy to clean and can be treated easily from scratches.

Furthermore, Stainless Steel doors are very fast and easy to install.

#### **USAGE & APPLICATIONS:**

Pharmaceutical industry, Food & Beverage Industry, Hotels, Restaurants, Hospitals, kitchens, etc...



# STAINLESS STEEL CLEAN ROOM DOORS

SWING **DOORS** 



- 1 Stainless Steel Leaf Sheet Thickness 1.25 mm
- 2 Stainless Steel Frame Sheet Thickness 1.5 mm
- 3 Leaf Core: Polystyrene or Honeycomb
- 4 Lever Handle Set

- **5** Anchor Bolt
- 6 Rubber Seal
- 7 Top U Channel
- 8 Bottom U Channel
- OP. Automatic bottom seal

**Technical Data Sheet** 

- 10 OP. Louver
- Seamless Vision Panel



### FRAME ON WALL SECTION: