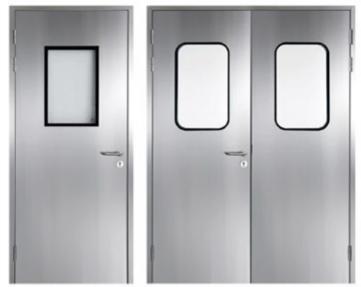

#### **PRODUCT SPECIFICATIONS:**

Material: Double skinned Stainless Steel G 304 / 316

Finish: Polished

Leaf Sheet Thickness: 1.25 mm. Frame Sheet Thickness: 1.50 mm. Leaf Core: Polystyrene or Honeycomb

Single Leaf door

Double Leaf door

Glazing: Double glazed seamless Vision Panel, NFR Standard size: 400 X 600 mm (Optional).

Louver size: Standard size: 600 X 600 mm (Optional).

Rubber Seal: frames are equipped with rubber seal groove

Frame Corner Details: - Knock down frame (KN).
- Welded frame.