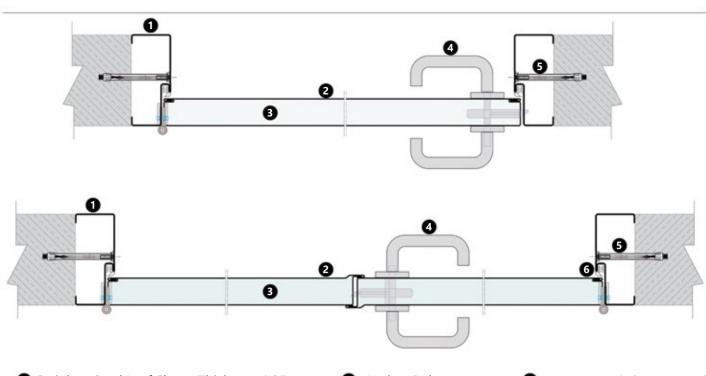

# STAINLESS STEEL CLEAN ROOM DOORS

SWING **DOORS** 

- 1 Stainless Steel Leaf Sheet Thickness 1.25 mm
- 2 Stainless Steel Frame Sheet Thickness 1.5 mm
- 3 Leaf Core: Polystyrene or Honeycomb
- 4 Lever Handle Set

- **5** Anchor Bolt
- 6 Rubber Seal
- 7 Top U Channel
- 8 Bottom U Channel
- OP. Automatic bottom seal

**Technical Data Sheet** 

- 10 OP. Louver
- Seamless Vision Panel