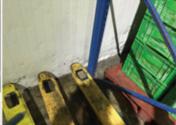

- Damage by heavy impacts, for example: Trolleys
- Pallet trucks
- Forklift
- Roll container

- Dirt and Leakage of cleaning water through cracks

CRYSTAL KERBS consists of composite resins, covered with Stainless Steel (304 / 316L) (not painted), to be easy to clean, with an attractive appearance

## **BEST PROTECTION FROM**

Carts

Forklift

**Pallet Trucks** 