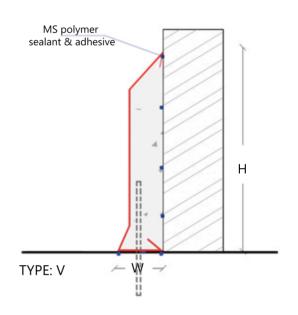

mportant advantages.

The high quality Stainless Steel cover is easy to clean and can be treated easily from scratches.



#### **DIMENSIONS**

| DIMENSIONS  |            |             |
|-------------|------------|-------------|
| Height (mm) | Width (mm) | Length (mm) |
| 100         | 20         | 1200        |
| 200         | 35         | 1200        |
| 300         | 60         | 1200        |
| 400         | 60         | 1200        |
| 1000        | 20         | 1200        |

- Custom dimensions are available
- Finish: Stainless Steel
- Inside, Outside corners & End piece
- Optional: Polyethylene strip

# Please specify the following when order:

- Floor & wall type
- Type of transportation (Trolleys, Pallet trucks, Forklift, Roll container, tables...)

## **DETAILED DRAWINGS**





## **COMMON PROBLEMS**









Damaged sandwich panel

**Heavy Traffic Effect** 

Damaged concrete kerb

Damaged wall by forklifts

Golden Crystal Trading Amman - Jordan

Mob. +962 79 662 8787 E-mail: fadi@goldencrystal.org