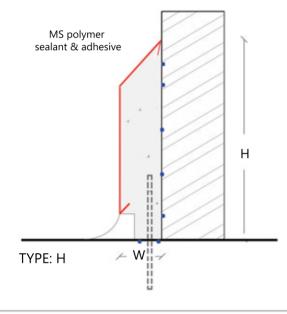

important advantages.

The high quality Stainless Steel cover is easy to clean and can be treated easily from scratches.



#### **DIMENSIONS**

| DIMENSIONS  |            |             |
|-------------|------------|-------------|
| Height (mm) | Width (mm) | Length (mm) |
| 100         | 20         | 1200        |
| 200         | 35         | 1200        |
| 300         | 60         | 1200        |
| 400         | 60         | 1200        |
| 1000        | 20         | 1200        |

- Custom dimensions are available
- Finish: Stainless Steel
- Inside, Outside corners & End piece
- Optional: Polyethylene strip

# Please specify the following when order:

- Floor & wall type
- Type of transportation (Trolleys, Pallet trucks, Forklift, Roll container, tables...)

## **DETAILED DRAWINGS**





## **COMMON PROBLEMS**









Damaged sandwich panel

**Heavy Traffic Effect** 

Damaged concrete kerb

Damaged wall by forklifts

Golden Crystal Trading Amman - Jordan

Mob. +962 79 662 8787 E-mail: fadi@goldencrystal.org