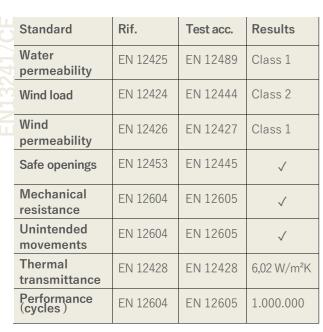

| FEATURES                       |                                                                                                            |
|--------------------------------|------------------------------------------------------------------------------------------------------------|
| Safeties                       | Standard: Photocells set IP65<br>Anti-jam sensor reverse                                                   |
|                                | <b>Optional</b> : WiFi safety edge IP65<br>Multi ray light curtain barrier<br>H2500 IP67                   |
| Emergency opening              | Standard: Hand crank                                                                                       |
|                                | Optional: Chain system Counterweight system UPS Battery                                                    |
| Advising operative temperature | Operating till - 30° C * with heating kit added - Not apt to be installed in negative/positive temperature |
| Cycles (EN 12604)              | 1.000.000 (tested)                                                                                         |