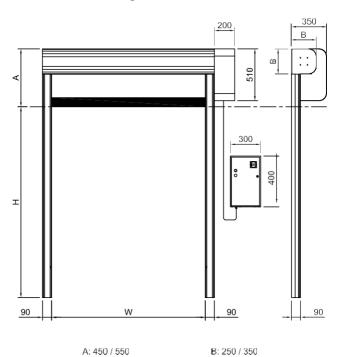

| <b>Optional</b> : WiFi safety edge IP65<br>Multi ray light curtain barrier<br>H2500 IP67                   |
| Emergency opening              | Standard: Hand crank                                                                                       |
|                                | Optional: Chain system Counterweight system UPS Battery                                                    |
| Advising operative temperature | Operating till - 30° C * with heating kit added - Not apt to be installed in negative/positive temperature |
| Cycles (EN 12604)              | 1.000.000 (tested)                                                                                         |

### SLIDING SYSTEM/ SELF-REPAIRING



## AVAILABLE COLOURS



### DOOR SPACE REQUIREMENTS



### **FIXING DETAILS**