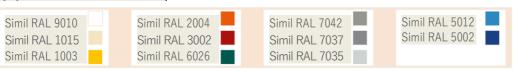

|
|                                | <b>Optional</b> : WiFi safety edge IP65<br>Multi ray light curtain barrier<br>H2500 IP67                   |
| Emergency opening              | Standard: Hand crank                                                                                       |
|                                | Optional: Chain system Counterweight system UPS Battery                                                    |
| Advising operative temperature | Operating till - 30° C * with heating kit added - Not apt to be installed in negative/positive temperature |
| Cycles (EN 12604)              | 1.000.000 (tested)                                                                                         |

### SLIDING SYSTEM/ SELF-REPAIRING



## AVAILABLE COLOURS



### DOOR SPACE REQUIREMENTS



### **FIXING DETAILS**