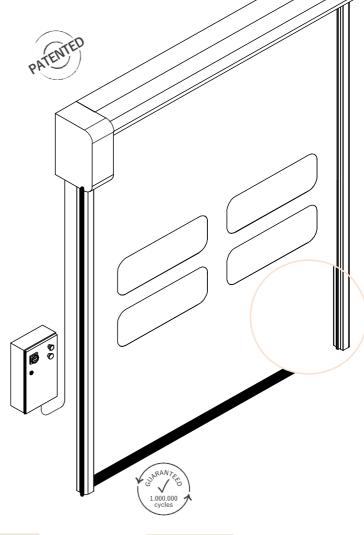

# CRYSTAL FOOD DOORS

Crystal Food is a self-repairing roll up door, with specific features to satisfy all Food process requirements.

Designed with special care to hygiene. This door has Food certifications in several countries. Characterized by Stainless Steel frame and designed to avoid the collecting of liquid, dust or any impurity on the frame, this door is washable in all parts respecting the hygienic restrictions of the field. Its speed will let the door maintain the different characteristics of the environment they are located in.

- √ Self- repairing
- √Rapid
- √Sealing
- √Noiseless
- ✓ No rigid elements inside the curtain for 100% safety
- √ Plug & play (easy to install)
- √ Low maintenance
- ✓Energy savings
- √Washable

| FEATURES                 |                                                                                                                        |
|--------------------------|------------------------------------------------------------------------------------------------------------------------|
| Maximum<br>dimensions    | <b>W</b> 6500 mm x <b>H</b> 6500 mm                                                                                    |
| Speed                    | Max opening speed up to 2,5 m/s                                                                                        |
|                          | Closing speed 0,8 m/s                                                                                                  |
| Wind resistance          | 3000 x 3000 Class 3                                                                                                    |
|                          | 5000 x 5000 Class 2                                                                                                    |
| Structure                | Not self-supporting                                                                                                    |
| Frame / motor cover hood | Standard: Stainless Steel 441/304                                                                                      |
|                          | Optional: Stainless Steel 316                                                                                          |
| Curtain                  | Standard: PVC curtain 1300 gr/m², 6 W/m²K                                                                              |
|                          | Optional: Insulated 7 mm, 3.3 W/m²k Translucent 35/40% FDA (white) Antistatic                                          |
| Sliding system           | Patented sliding system with high density Polyethylene self- lubricant equipped of sliding zipper directly on curtain. |
|                          | <b>Standard</b> : PVC box IP65 (300 x 400 x 150 mm)                                                                    |
|                          | Optional: Stainless Steel                                                                                              |
|                          | Powder coated steel box IP54<br>(300 x 500 x 150 mm)                                                                   |
|                          | Inverter system 50/60 Hz with absolute                                                                                 |
|                          | encoder                                                                                                                |
| Control panel            | Power supply 1-ph, 230V max 16A                                                                                        |
|                          | Power supply 3-ph, 400V max 10A                                                                                        |
|                          | Power supply 3-ph, 230V max 16A                                                                                        |
|                          | Star/Stop Button                                                                                                       |
|                          | 2 free contacts (door open/ closed/ allarme)                                                                           |
|                          | Automatic/ Manual Interlocking between 2                                                                               |
|                          | doors                                                                                                                  |
|                          | IP rating for motor and control panel IP54                                                                             |
| Wiring                   | Plug and Play system IP65                                                                                              |

| FEATURES                       |                                                                                                            |
|--------------------------------|------------------------------------------------------------------------------------------------------------|
| Safeties                       | Standard: Photocells set IP65<br>Anti-jam sensor reverse                                                   |
|                                | <b>Optional</b> : WiFi safety edge IP65<br>Multi ray light curtain barrier<br>H2500 IP67                   |
| Emergency opening              | Standard: Hand crank                                                                                       |
|                                | Optional: Chain system Counterweight system UPS Battery                                                    |
| Advising operative temperature | Operating till - 30° C * with heating kit added - Not apt to be installed in negative/positive temperature |
| Cycles (EN 12604)              | 1.000.000 (tested)                                                                                         |

### SLIDING SYSTEM/ SELF-REPAIRING