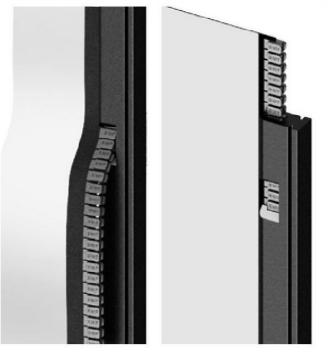

|
|                                | <b>Optional</b> : WiFi safety edge IP65<br>Multi ray light curtain barrier<br>H2500 IP67                   |
| Emergency opening              | Standard: Hand crank                                                                                       |
|                                | Optional: Chain system Counterweight system UPS Battery                                                    |
| Advising operative temperature | Operating till - 30° C * with heating kit added - Not apt to be installed in negative/positive temperature |
| Cycles (EN 12604)              | 1.000.000 (tested)                                                                                         |

### SLIDING SYSTEM/ SELF-REPAIRING



## AVAILABLE COLOURS



### DOOR SPACE REQUIREMENTS



### **FIXING DETAILS**