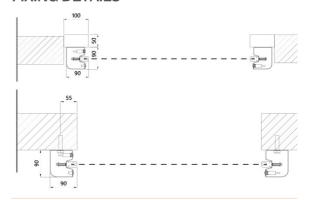

Optional</b> : WiFi safety edge IP65<br>Multi ray light curtain barrier<br>H2500 IP67                   |
| Emergency opening              | Standard: Hand crank                                                                                       |
|                                | Optional: Chain system Counterweight system UPS Battery                                                    |
| Advising operative temperature | Operating till - 30° C * with heating kit added - Not apt to be installed in negative/positive temperature |
| Cycles (EN 12604)              | 1.000.000 (tested)                                                                                         |

### SLIDING SYSTEM/ SELF-REPAIRING



## AVAILABLE COLOURS



### DOOR SPACE REQUIREMENTS



### **FIXING DETAILS**